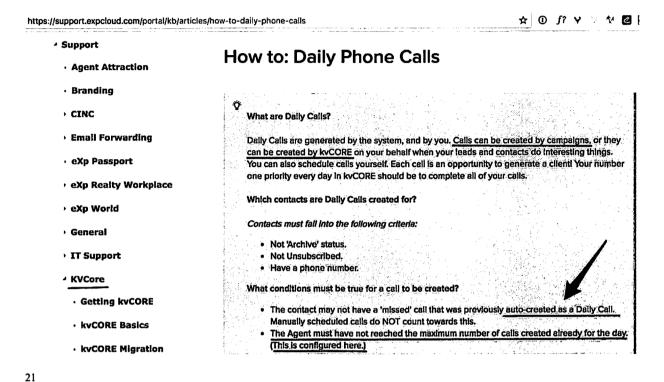

<sup>17</sup> https://hooquest.com/platform/kunversion/

agents to create lists of leads and/or produce them to be called using a random or sequential number generator.<sup>18</sup>

23. The Kunversion dialer functions as software that is installed as an application on an agent's cellular phone. According to Kunversion's website, the dialer does not function on a computer:

27. eXp Realty impresses on its agents that "Each call is an opportunity to generate a client! Your number one priority every day in kvCORE should be to complete all of your calls." This is one of the many ways that eXp Realty encourages its agents to make use of a dialer to solicit consumers.