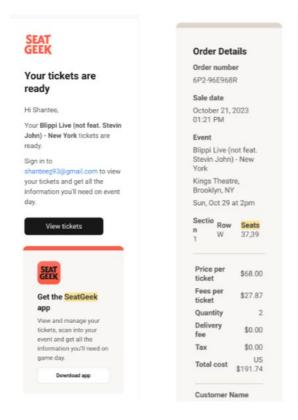

9. Plaintiff Shantee Grant is an individual consumer who, at all times material hereto, was a citizen and resident of New York. Plaintiff purchased an admission ticket to the Blippi Live concert at Kings Theatre through Defendant's website, <u>https://www.seatgeek.com</u>.

Ms. Grant SeatGeek ticket confirmation

The transaction flow process he viewed on Defendant's website was substantially similar to that depicted in *Figures 1 through 3* in this complaint. When Ms. Grant first visited Defendant's website to purchase a ticket, she was initially quoted a fee-less price of \$68. Only after selecting her seating, then clicking through the multiple pages, was she shown the additional \$27.87 in fees.