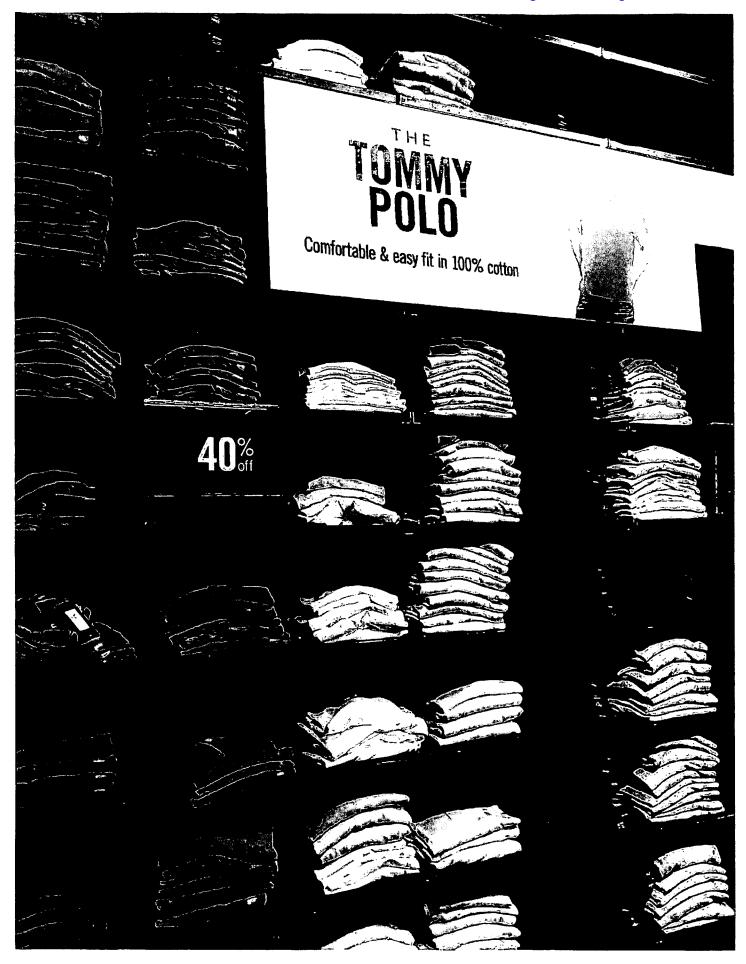

18 3. Defendant conveys its deceptive pricing scheme to consumers through promotional
19 materials, in-store displays, print advertisements and price tags and related in-store signage.

4. By way of example, at Defendant's outlet stores in California, Defendant's prominently
advertise false Reference Prices and false savings discounts through in-store signage and merchandise
price tags. See Exhibit "A," Price tag advertising a "Reference Price" of \$49.50; in-store signage
advertising 40% off.