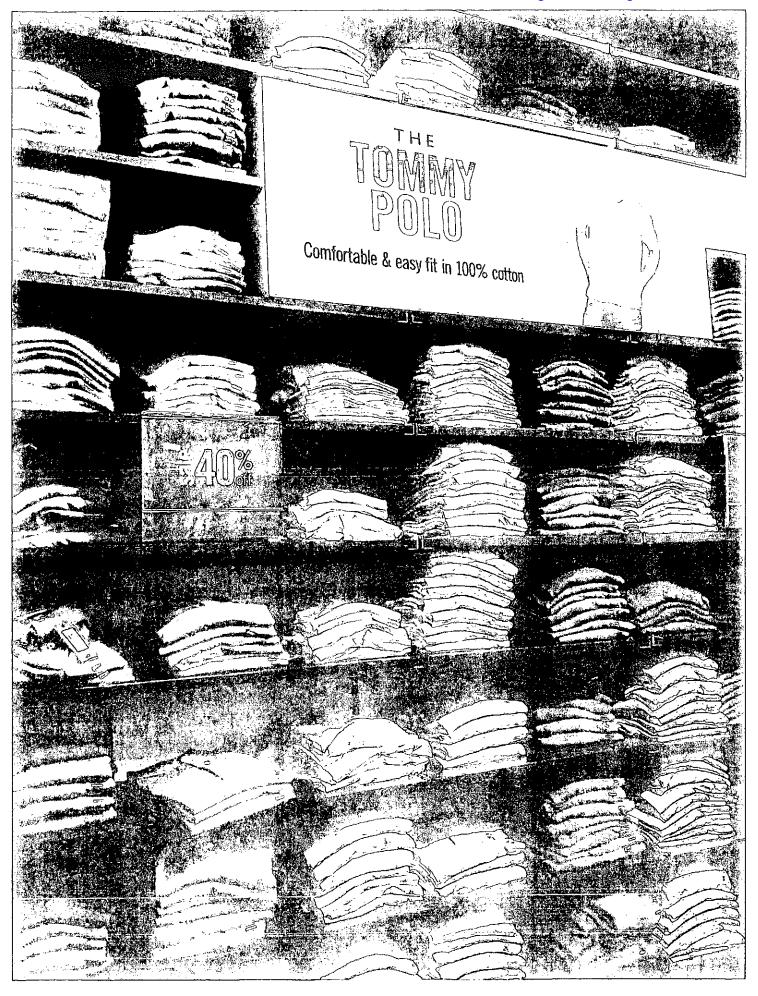

18 3. Defendant conveys its deceptive pricing scheme to consumers through promotional
19 materials, in-store displays, print advertisements and price tags and related in-store signage.

4. By way of example, at Defendant's outlet stores in California, Defendant's prominently
advertise false Reference Prices and false savings discounts through in-store signage and merchandise
price tags. See Exhibit "A," Price tag advertising a "Reference Price" of \$49.50; in-store signage
advertising 40% off.