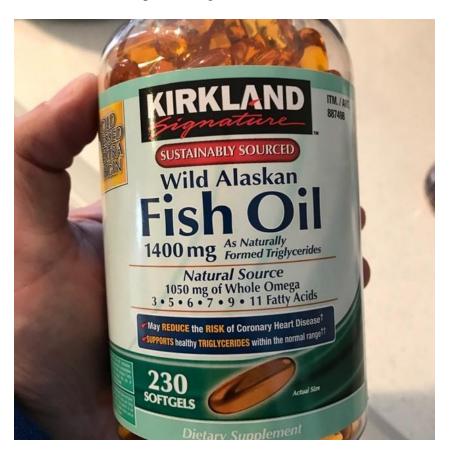

#### **NATURE OF THE ACTION**

1. Defendant Costco advertises and sells its own line of "fish oil" products, including Wild Alaskan Fish Oil, under its Kirkland Signature brand name. Defendant Trident manufactures the Kirkland Wild Alaskan Fish Oil (the "Product").

3. Defendants however, have broken that promise and violated federal and state law by misrepresenting the nature and quality of the Product.

4. Specifically, Defendants market and sell the Product as a "whole-food alternative to highly processed fish oils," which contain 1,050 mg Omega unsaturated fatty acids.

# Defendants' False and Misleading Claims

18. Defendants make numerous representations on the labels of Kirkland Wild Alaskan Fish Oil, including the claim that the Product contains 1050 mg of Unsaturated Fatty Acids, consisting of 330 mg of Total Omega-3 Fatty acids and 720 milligrams of Omega Fatty Acids 5,6,7,9, & 11 per serving: