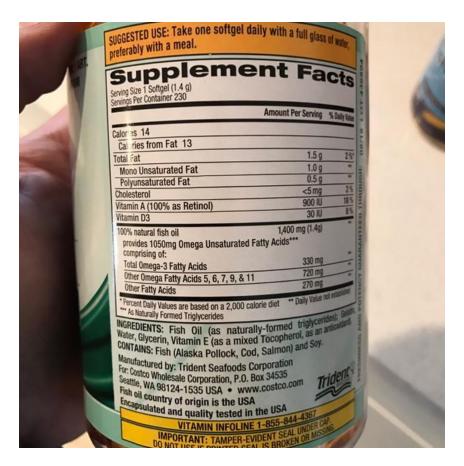

# Defendants' False and Misleading Claims

18. Defendants make numerous representations on the labels of Kirkland Wild Alaskan Fish Oil, including the claim that the Product contains 1050 mg of Unsaturated Fatty Acids, consisting of 330 mg of Total Omega-3 Fatty acids and 720 milligrams of Omega Fatty Acids 5,6,7,9, & 11 per serving:

20. Testing of Kirkland Wild Alaskan Fish Oil performed by Consumer Lab, LLC, a provider of independent testing of products, including herbal products, supplements, vitamins, and minerals, revealed that the Product contained substantially less than the promised 1050 mg of Whole Omega Fatty Acids (*i.e.*, the integral component of the Product). Specifically, Consumer Lab found that the Product contained only 346.1 mg total omega-5s, 6s, 7s, 9s, and 11s, which is only 48.1 percent of the promised amount of such omegas:

# Case 1:18-cv-01254 Document 1 Filed 02/27/18 Page 7 of 21 PageID #: 7

|                                                                                                                                           |                                                                                                             |                 | aorajj                                                                                                                                       |   |   |    |                                                                                                                   |
|-------------------------------------------------------------------------------------------------------------------------------------------|-------------------------------------------------------------------------------------------------------------|-----------------|----------------------------------------------------------------------------------------------------------------------------------------------|---|---|----|-------------------------------------------------------------------------------------------------------------------|
| Kirkland Signature™<br>[Costco] Wild Alaskan<br>Fish Oil (1 softgel<br>daily)16<br>Mfd. by Trident Seafoods<br>Corporation<br>Ingredients | Total Omega-3:<br>330 mg<br>Total Omega-<br>5s, 6s, 7s, 9s &<br>11s: 720 mg<br>Very Large<br>softgel<br>Low | NOT<br>APPROVED | Total Omega-3<br>Found only 346.1<br>mg total omega-<br>5s, 6s, 7s, 9s &<br>11s (48.1% of<br>listed amount) per<br>softgel                   | 7 | 1 | NA | \$0.09<br>[\$0.04 based on<br>amount found]<br>Vitamins A & D3<br>Gluten free, yeast free<br>\$21.49/230 softgels |
|                                                                                                                                           | concentration9<br>Triglyceride                                                                              |                 | Found:<br>EPA: 134 mg per<br>softgel<br>DHA: 101 mg per<br>softgel<br>(Total omega-7s:<br>116 mg per softgel<br>[61.2% palmitoleic<br>acid]) |   |   |    |                                                                                                                   |