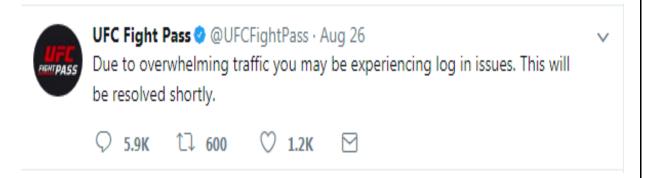

the PPV Fight. Even though consumers were using different devices and apps to access the Live Stream of the PPV Fight, they faced the same problem the inability to access the PPV Fight. Due to the defective system, Showtime was forced to delay the start of the main event and publicly acknowledge the problem:

Due to high demand, we have reports of scattered outages from various cable and satellite provides [sic] and the online offering. We will delay the start of the main event slightly to allow for systems to get on track. We do not expect a lengthy delay.

26. Public reporting since the PPV Fight have credited the delay due to bandwidth issues, including servers having crashed due to the amount of traffic volume.

27. The UFC also publicly acknowledged the defective system on Twitter:



28. As the problem persisted, the UFC ultimately advised its customers to "find an alternate provider":



29. Due to the defective system, including Defendants' knowing failure to secure sufficient networking bandwidth, consumers continued to receive error messages and get dropped from the Live Stream at intermittent times throughout the PPV Fight. The usage was not seamless and the speed of the data was slowed and even stopped at certain points. Despite knowing its system was defective and unable to handle the expected and known volume of traffic, Defendants failed to inform Plaintiff and the Class of the same because Defendants knew the PPV Fight was going to be the most lucrative PPV event in history. Indeed, reports are estimating revenue of the PPV Fight to be between \$650 million