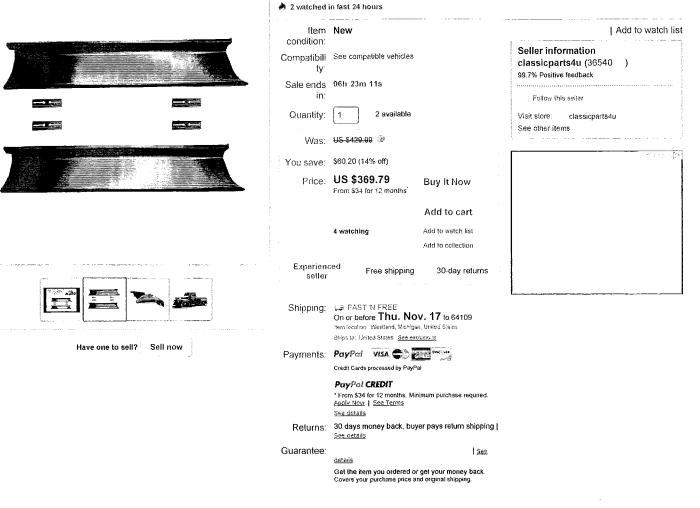

#### 1934 1935 1936 Chevy Pickup Truck 1/2 Ton and Panel Delivery Running Boards

| Item condition:      | New                                                                                                          |                         |                                                                       | [ Add |
|----------------------|--------------------------------------------------------------------------------------------------------------|-------------------------|-----------------------------------------------------------------------|-------|
| Compatibili<br>ty:   | See compatible vehicles                                                                                      |                         | Seller information<br>classicparts4u (3654<br>99.7% Positive feedback | 1)    |
| Sale ends<br>in:     | 06h 03m 34s                                                                                                  |                         | Follow this seller                                                    |       |
| Quantity:            | 1 2 available                                                                                                |                         | Visit store: classicparts                                             | 4U    |
| Was:                 | <del>US \$429.99</del> 🀲                                                                                     |                         | See other items                                                       |       |
| You save:            | \$60.20 (14% off)                                                                                            |                         |                                                                       |       |
| Price:               | US \$369.79<br>From \$34 for 12 months                                                                       | Buy It Now              |                                                                       |       |
|                      |                                                                                                              | Add to cart             |                                                                       |       |
|                      | 3 watching                                                                                                   | Add to watch list       |                                                                       |       |
|                      |                                                                                                              | Add to collection       |                                                                       |       |
| Experience<br>seller | ed Free shipping                                                                                             | 30-day returns          |                                                                       |       |
| Shipping:            | FREE Standard Shippin<br>Item location Westland, Michiga<br>Ships to: United States See exc.                 | , United States         |                                                                       |       |
| Delivery:            | Estimated on or before F                                                                                     | ri. Nov. 18 to 64109    |                                                                       |       |
| Payments:            | PayPal VISA                                                                                                  |                         |                                                                       |       |
|                      | PayPal CREDIT<br>• From S34 for 12 months. Min<br><u>Apply flow</u>   <u>See Terms</u><br><u>See details</u> | mum purchase required.  |                                                                       |       |
| Returns:             | 30 days money back, buy<br>See details                                                                       | er pays return shipping |                                                                       |       |
| Guarantee            |                                                                                                              | See                     |                                                                       |       |

<u>details</u> Get the item you ordered or get your money back. Covers your purchase price and original shipping.

People who viewed this item also viewed

1936 1937 1938 CHEVY PICKUP TRUCK GMC \$93.95

Free shipping