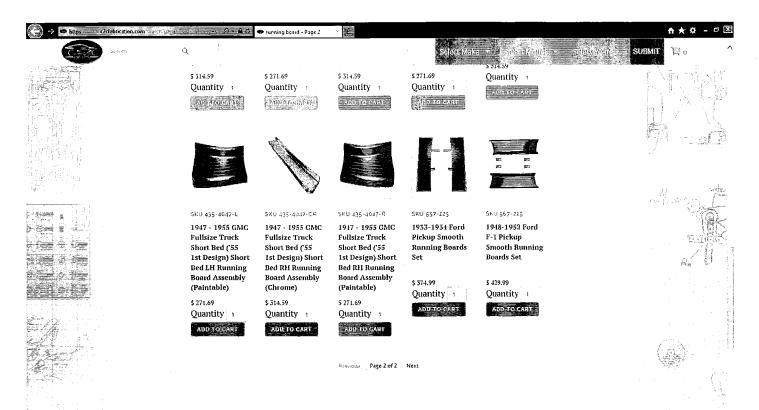

#### 2:17-cv-10129-SJM-SDD Doc # 1-2 Filed 01/16/17 Pg 5 of 31 Pg ID 10 Page 1 of 2 **APPENDIX B** Prep Your Home My eBay Hi Michael! Daily Deals Gift Cards Sell Help & Contact Shop by Search. All Categories $\mathbf{\nabla}$ Search Advanced categon Back to search results ( Listed in category: eBay Motors > Parts & Accessories > Car & Truck Parts > Exterior > Other 1931 1932 Chevy Chevrolet Car Steel Running Board Set NEW PAIR Add to watch list Item New condition: Seller information Sale ends 05h 55m 09s classicparts4u (36541 } in: 99.7% Positive feedback Quantity: Last one / 1 sold 11 Follow this seller Was: US \$321.99 (2) Visit store: classicparts4u See other items You save: \$45.08 (14% off) Price: US \$276.91 Buy It Now Add to cart 1 watching Add to watch list Add to collection More than 49% Last item available Experienced seller sold Shipping: FREE Standard Shipping | See details item location: Westland, Michigan, United States S. T. O. Station and the Ships to United States See exclusions Delivery: Estimated on or before Fri. Nov. 18 to 64109 Payments: PayPal VISA Credit Cards processed by PayPal PayFal CREDIT Have one to sell? Sell now 6 months to pay on \$99+. Apply New | See Terms See details Returns: 30 days money back, buyer pays return shipping | See details Guarantee: See decaris Get the item you ordered or get your money back. Covers your purchase price and original shipping.

#### 2:17-cv-10129-SJM-SDD Doc # 1-2 Filed 01/16/17 Pg 6 of 31 Pg ID 11 Page 1 of 3

| chaelt Daily Deals Gift Cards Sell Help & Contact                         | Prep Your Home<br>for Joy         |                                                                                                                       |                                          | My eBay                                                                                                                                                                                                                                                                                                                                                                                                                                                                                                                                                                                                                                                                                                                                                                                                                                                                                                                                                                                                                                                                                                                                                                                                                                                                                                                                                                                                                                                                                                                                                                                                                                                                                                                                                                                                                                                                            |
|---------------------------------------------------------------------------|-----------------------------------|-----------------------------------------------------------------------------------------------------------------------|------------------------------------------|------------------------------------------------------------------------------------------------------------------------------------------------------------------------------------------------------------------------------------------------------------------------------------------------------------------------------------------------------------------------------------------------------------------------------------------------------------------------------------------------------------------------------------------------------------------------------------------------------------------------------------------------------------------------------------------------------------------------------------------------------------------------------------------------------------------------------------------------------------------------------------------------------------------------------------------------------------------------------------------------------------------------------------------------------------------------------------------------------------------------------------------------------------------------------------------------------------------------------------------------------------------------------------------------------------------------------------------------------------------------------------------------------------------------------------------------------------------------------------------------------------------------------------------------------------------------------------------------------------------------------------------------------------------------------------------------------------------------------------------------------------------------------------------------------------------------------------------------------------------------------------|
| O Shop by category Search                                                 |                                   | A                                                                                                                     | l Categories                             | Search Advanced                                                                                                                                                                                                                                                                                                                                                                                                                                                                                                                                                                                                                                                                                                                                                                                                                                                                                                                                                                                                                                                                                                                                                                                                                                                                                                                                                                                                                                                                                                                                                                                                                                                                                                                                                                                                                                                                    |
| Back to search results   Listed in category: eBay Motors > Parts & Access | ories > Car & Truck Parts > Exter | or > Other                                                                                                            |                                          |                                                                                                                                                                                                                                                                                                                                                                                                                                                                                                                                                                                                                                                                                                                                                                                                                                                                                                                                                                                                                                                                                                                                                                                                                                                                                                                                                                                                                                                                                                                                                                                                                                                                                                                                                                                                                                                                                    |
|                                                                           | 1933,1934<br>NEW!!                | 1935 Chevrolet Chevy Standard St                                                                                      | eel Running                              | Board Set 33,34,35                                                                                                                                                                                                                                                                                                                                                                                                                                                                                                                                                                                                                                                                                                                                                                                                                                                                                                                                                                                                                                                                                                                                                                                                                                                                                                                                                                                                                                                                                                                                                                                                                                                                                                                                                                                                                                                                 |
|                                                                           | 🦂 i sold in la                    | st 24 hours                                                                                                           |                                          |                                                                                                                                                                                                                                                                                                                                                                                                                                                                                                                                                                                                                                                                                                                                                                                                                                                                                                                                                                                                                                                                                                                                                                                                                                                                                                                                                                                                                                                                                                                                                                                                                                                                                                                                                                                                                                                                                    |
|                                                                           | Item<br>condition:                | New                                                                                                                   |                                          | Add to watch I                                                                                                                                                                                                                                                                                                                                                                                                                                                                                                                                                                                                                                                                                                                                                                                                                                                                                                                                                                                                                                                                                                                                                                                                                                                                                                                                                                                                                                                                                                                                                                                                                                                                                                                                                                                                                                                                     |
|                                                                           |                                   | See compatible vehicles                                                                                               |                                          | rts4u (36541 )                                                                                                                                                                                                                                                                                                                                                                                                                                                                                                                                                                                                                                                                                                                                                                                                                                                                                                                                                                                                                                                                                                                                                                                                                                                                                                                                                                                                                                                                                                                                                                                                                                                                                                                                                                                                                                                                     |
|                                                                           |                                   | 05h 28m 07s                                                                                                           | 99.7% Positive                           |                                                                                                                                                                                                                                                                                                                                                                                                                                                                                                                                                                                                                                                                                                                                                                                                                                                                                                                                                                                                                                                                                                                                                                                                                                                                                                                                                                                                                                                                                                                                                                                                                                                                                                                                                                                                                                                                                    |
|                                                                           | Quantity:                         | 1 Last one / 1 sold                                                                                                   | Visit store:<br>See other ite            | classicparts4u<br>ms                                                                                                                                                                                                                                                                                                                                                                                                                                                                                                                                                                                                                                                                                                                                                                                                                                                                                                                                                                                                                                                                                                                                                                                                                                                                                                                                                                                                                                                                                                                                                                                                                                                                                                                                                                                                                                                               |
|                                                                           | Wast                              | US \$459.99 🌸                                                                                                         | <u></u>                                  | · · · · · · · · · · · · · · · · · · ·                                                                                                                                                                                                                                                                                                                                                                                                                                                                                                                                                                                                                                                                                                                                                                                                                                                                                                                                                                                                                                                                                                                                                                                                                                                                                                                                                                                                                                                                                                                                                                                                                                                                                                                                                                                                                                              |
|                                                                           | You save:                         | \$64.40 (14% off)                                                                                                     |                                          | ·                                                                                                                                                                                                                                                                                                                                                                                                                                                                                                                                                                                                                                                                                                                                                                                                                                                                                                                                                                                                                                                                                                                                                                                                                                                                                                                                                                                                                                                                                                                                                                                                                                                                                                                                                                                                                                                                                  |
|                                                                           | Price:                            | US \$395.59 Buy It Now<br>From \$35 for 12 months                                                                     | The Gif<br>They're                       |                                                                                                                                                                                                                                                                                                                                                                                                                                                                                                                                                                                                                                                                                                                                                                                                                                                                                                                                                                                                                                                                                                                                                                                                                                                                                                                                                                                                                                                                                                                                                                                                                                                                                                                                                                                                                                                                                    |
|                                                                           |                                   | Add to cart                                                                                                           | Waiting<br>is Waiti                      |                                                                                                                                                                                                                                                                                                                                                                                                                                                                                                                                                                                                                                                                                                                                                                                                                                                                                                                                                                                                                                                                                                                                                                                                                                                                                                                                                                                                                                                                                                                                                                                                                                                                                                                                                                                                                                                                                    |
|                                                                           |                                   | 3 watching Add to watch list                                                                                          | Right H                                  |                                                                                                                                                                                                                                                                                                                                                                                                                                                                                                                                                                                                                                                                                                                                                                                                                                                                                                                                                                                                                                                                                                                                                                                                                                                                                                                                                                                                                                                                                                                                                                                                                                                                                                                                                                                                                                                                                    |
|                                                                           |                                   | Add to cellection                                                                                                     |                                          |                                                                                                                                                                                                                                                                                                                                                                                                                                                                                                                                                                                                                                                                                                                                                                                                                                                                                                                                                                                                                                                                                                                                                                                                                                                                                                                                                                                                                                                                                                                                                                                                                                                                                                                                                                                                                                                                                    |
|                                                                           | More than<br>sold                 | 49% Last item available Experienced seller                                                                            | sources<br>Sources                       | donno de la constanción de l |
|                                                                           | Shipping:                         | FREE Standard Shipping   See derails<br>Rem location Westland, Michigan, United States                                | 3 AND 2010 ALL 2010 YORK ON THE AND 2010 |                                                                                                                                                                                                                                                                                                                                                                                                                                                                                                                                                                                                                                                                                                                                                                                                                                                                                                                                                                                                                                                                                                                                                                                                                                                                                                                                                                                                                                                                                                                                                                                                                                                                                                                                                                                                                                                                                    |
|                                                                           | Deliver                           | Ships to: United Stores <u>See exclusions</u><br>Estimated on or before Fri. Nov. 18 to 64109                         |                                          |                                                                                                                                                                                                                                                                                                                                                                                                                                                                                                                                                                                                                                                                                                                                                                                                                                                                                                                                                                                                                                                                                                                                                                                                                                                                                                                                                                                                                                                                                                                                                                                                                                                                                                                                                                                                                                                                                    |
| Have one to sell? Sell now                                                | ,                                 |                                                                                                                       |                                          |                                                                                                                                                                                                                                                                                                                                                                                                                                                                                                                                                                                                                                                                                                                                                                                                                                                                                                                                                                                                                                                                                                                                                                                                                                                                                                                                                                                                                                                                                                                                                                                                                                                                                                                                                                                                                                                                                    |
|                                                                           | Payments:                         | PayPal VISA Credit Cards processed by PayPal                                                                          |                                          |                                                                                                                                                                                                                                                                                                                                                                                                                                                                                                                                                                                                                                                                                                                                                                                                                                                                                                                                                                                                                                                                                                                                                                                                                                                                                                                                                                                                                                                                                                                                                                                                                                                                                                                                                                                                                                                                                    |
|                                                                           |                                   | PayPai CREDIT<br>• From \$36 for 12 months Minimum purchase required.<br><u>Apply slow   See Terms</u><br>See details |                                          |                                                                                                                                                                                                                                                                                                                                                                                                                                                                                                                                                                                                                                                                                                                                                                                                                                                                                                                                                                                                                                                                                                                                                                                                                                                                                                                                                                                                                                                                                                                                                                                                                                                                                                                                                                                                                                                                                    |
|                                                                           | Returns:                          |                                                                                                                       |                                          |                                                                                                                                                                                                                                                                                                                                                                                                                                                                                                                                                                                                                                                                                                                                                                                                                                                                                                                                                                                                                                                                                                                                                                                                                                                                                                                                                                                                                                                                                                                                                                                                                                                                                                                                                                                                                                                                                    |
|                                                                           | Guarantee:                        | details                                                                                                               |                                          |                                                                                                                                                                                                                                                                                                                                                                                                                                                                                                                                                                                                                                                                                                                                                                                                                                                                                                                                                                                                                                                                                                                                                                                                                                                                                                                                                                                                                                                                                                                                                                                                                                                                                                                                                                                                                                                                                    |
|                                                                           |                                   | Get the item you ordered or get your money back.<br>Covers your purchase price and original shipping.                 |                                          |                                                                                                                                                                                                                                                                                                                                                                                                                                                                                                                                                                                                                                                                                                                                                                                                                                                                                                                                                                                                                                                                                                                                                                                                                                                                                                                                                                                                                                                                                                                                                                                                                                                                                                                                                                                                                                                                                    |
|                                                                           |                                   |                                                                                                                       |                                          |                                                                                                                                                                                                                                                                                                                                                                                                                                                                                                                                                                                                                                                                                                                                                                                                                                                                                                                                                                                                                                                                                                                                                                                                                                                                                                                                                                                                                                                                                                                                                                                                                                                                                                                                                                                                                                                                                    |

#### 1934 1935 1936 Chevy Pickup Truck 1/2 Ton and Panel Delivery Running Boards

| Item condition:      | New                                                                                                          |                         |                                                                       | [ Add |
|----------------------|--------------------------------------------------------------------------------------------------------------|-------------------------|-----------------------------------------------------------------------|-------|
| Compatibili<br>ty:   | See compatible vehicles                                                                                      |                         | Seller information<br>classicparts4u (3654<br>99.7% Positive feedback | 1)    |
| Sale ends<br>in:     | 06h 03m 34s                                                                                                  |                         | Follow this seller                                                    |       |
| Quantity:            | 1 2 available                                                                                                |                         | Visit store: classicparts                                             | 4U    |
| Was:                 | <del>US \$429.99</del> 🀲                                                                                     |                         | See other items                                                       |       |
| You save:            | \$60.20 (14% off)                                                                                            |                         |                                                                       |       |
| Price:               | US \$369.79<br>From \$34 for 12 months                                                                       | Buy It Now              |                                                                       |       |
|                      |                                                                                                              | Add to cart             |                                                                       |       |
|                      | 3 watching                                                                                                   | Add to watch list       |                                                                       |       |
|                      |                                                                                                              | Add to collection       |                                                                       |       |
| Experience<br>seller | ed Free shipping                                                                                             | 30-day returns          |                                                                       |       |
| Shipping:            | FREE Standard Shippin<br>Item location Westland, Michiga<br>Ships to: United States See exc.                 | , United States         |                                                                       |       |
| Delivery:            | Estimated on or before F                                                                                     | ri. Nov. 18 to 64109    |                                                                       |       |
| Payments:            | PayPal VISA                                                                                                  |                         |                                                                       |       |
|                      | PayPal CREDIT<br>• From S34 for 12 months. Min<br><u>Apply flow</u>   <u>See Terms</u><br><u>See details</u> | mum purchase required.  |                                                                       |       |
| Returns:             | 30 days money back, buy<br>See details                                                                       | er pays return shipping |                                                                       |       |
| Guarantee            |                                                                                                              | See                     |                                                                       |       |