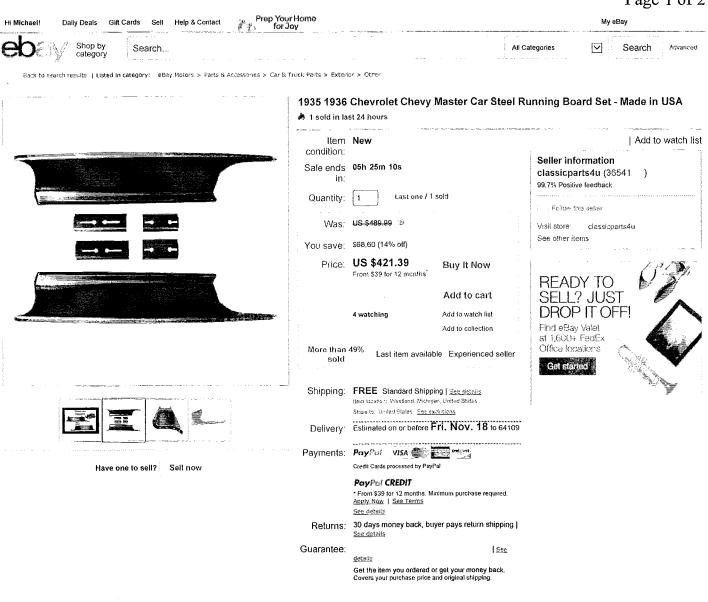

#### 2:17-cv-10129-SJM-SDD Doc # 1-2 Filed 01/16/17 Pg 5 of 31 Pg ID 10 Page 1 of 2 **APPENDIX B** Prep Your Home My eBay Hi Michael! Daily Deals Gift Cards Sell Help & Contact Shop by Search. All Categories $\mathbf{\nabla}$ Search Advanced categon Back to search results ( Listed in category: eBay Motors > Parts & Accessories > Car & Truck Parts > Exterior > Other 1931 1932 Chevy Chevrolet Car Steel Running Board Set NEW PAIR Add to watch list Item New condition: Seller information Sale ends 05h 55m 09s classicparts4u (36541 } in: 99.7% Positive feedback Quantity: Last one / 1 sold 11 Follow this seller Was: US \$321.99 (2) Visit store: classicparts4u See other items You save: \$45.08 (14% off) Price: US \$276.91 Buy It Now Add to cart 1 watching Add to watch list Add to collection More than 49% Last item available Experienced seller sold Shipping: FREE Standard Shipping | See details item location: Westland, Michigan, United States S. T. O. Station and the Ships to United States See exclusions Delivery: Estimated on or before Fri. Nov. 18 to 64109 Payments: PayPal VISA Credit Cards processed by PayPal PayFal CREDIT Have one to sell? Sell now 6 months to pay on \$99+. Apply New | See Terms See details Returns: 30 days money back, buyer pays return shipping | See details Guarantee: See decaris Get the item you ordered or get your money back. Covers your purchase price and original shipping.