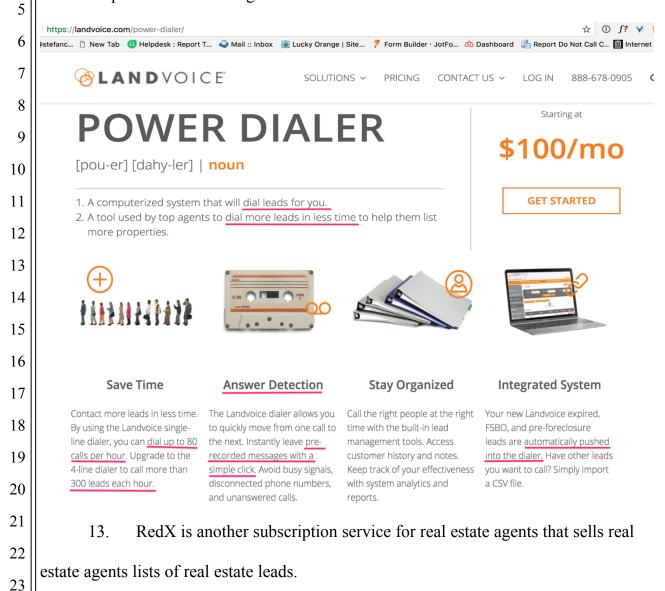

12. Landvoice's service includes the automatic loading of the Landvoice-2 generated leads lists, using a sequential number generator, into a "Power Dialer," an 3 automatic telephone dialing system that "dial[s] leads" at a rate of 80 to 300 per hour and 4 delivers a pre-recorded message if calls are not answered: