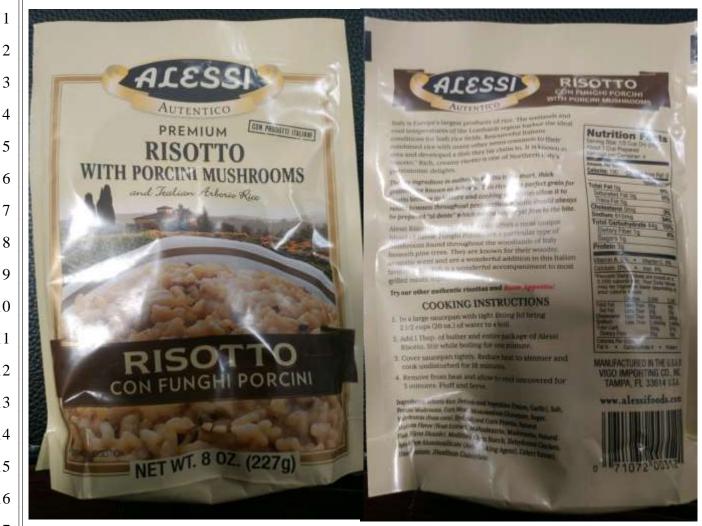

3. Plaintiff purchased Defendant's Alessi Autentico Premium Risotto with
Porcini Mushrooms product in September 2017 in San Diego, California. He
purchased the product for the dual purpose of enjoying its contents and determining

#### **Defendant's Products Contain Non Functional Slack-Fill**

7 16. Defendant's Alessi Autentico Premium Risotto products are, and at all
8 relevant times were, sold in non-transparent containers. The containers have significant
9 slack-fill, as described below.

10 17. More than 70% of the interior of the Alessi Autentico Premium Risotto
11 product containers, which concern the Alessi Autentico Premium Risotto with Porcini
12 Mushrooms product purchased by Plaintiff, is comprised of empty space, or non13 functional slack fill.